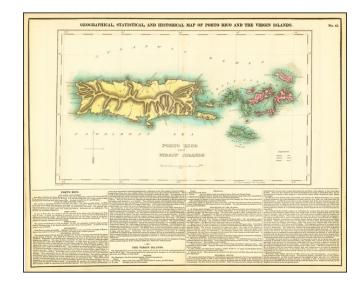

## Geographical, Statistical and Historical Map of Porto Rico and the Virgin Islands

**Stock#:** 61864

Map Maker: Carey & Lea

**Date:** 1822

Place: Philadelphia Colored Hand Colored

**Condition:** VG

**Size:** 21 x 16.5 inches

## **Description:**

Detailed map of Puerto Rico and the Virgin Islands, from the first edition of Carey & Lea's Atlas.

One of the most detailed maps of the Virgin Islands to appear in a Commercial Atlas. The islands are identified as English (red), Spanish (yellow) and Danish (green). Lengthy narrative text below includes details about the islands, climates, towns, soils, government and history of each.

Increasingly rare on the market. Carey & Lea's Atlas is highly prized not only for its cartographic information but the marvelous information about each of the states and territories which is included. The atlas was issued in 6 editions in English, French and German between 1822 and 1827.