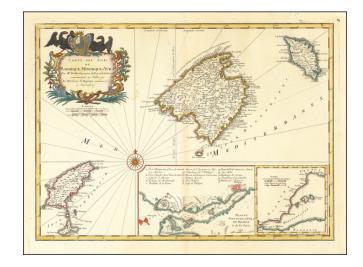

## Carte Des Isles De Maiorque Minorque et Yvice . . . 1756

**Stock#:** 61848

Map Maker: Homann Heirs

**Date:** 1756 **Place:** Paris

Color: Hand Colored

**Condition:** VG

**Size:** 22 x 16.5 inches

Price: SOLD

## **Description:**

Large detailed chart of the Balearic Islands with a large inset of Mahon, published by the Homann Heirs.

The map credits the map of French Royal mapmaker Nicolas Bellin as the source.

The map provides a highly detailed depiction of the three islands, with excellent detail on both the coastlines and interiors of the three islands.

The large plan of Mahon shows its extensive fortifications, soundings and navigational details.