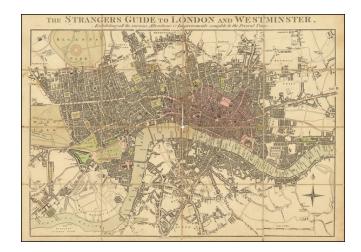

### Unrecorded Early Edition of Mogg's Map of London.

Antique map of London issued by Edward Mogg in London in 1817.

Detailed plan of Georgian London, which at the time extended from Hyde Park to just east of the Tower of London. The City of London is differentiated from the surrounding metropolitan area by hand-coloring.

Streets are named and built-up blocks colored in.