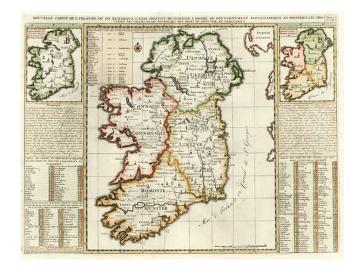

## Nouvelle Carte De L'Irlande...

**Stock#:** 6174 **Map Maker:** Chatelain

**Date:** 1719

Place: Amsterdam Colored Hand Colored

**Condition:** VG+

**Size:** 13 x 11 inches

**Price:** SOLD

## **Description:**

Gorgeous map of Ireland, colored by counties, with two smaller maps of Ireland showing Ancient Ireland and an ecclesiastical map of modern Island. Includes extensive tables in French. A finely engraved map from Chatelain's monumental 7 volume Atlas Historique, one of the most famous and prolific works of the early 18th Century. A flawless example.