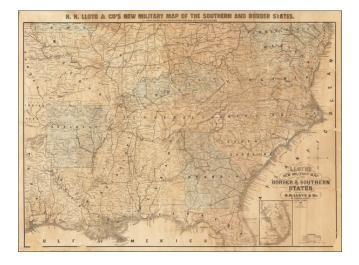

## **Description:**

Rare large format Civil War map of the southern United States.

The map covers the area from Pennsylvania to Florida and from Virginia to the Kansas Territory.

The map shows railroads, roads, canals and numerous towns and villages are depicted in good detail. Battle areas are highlighted in red dots and lines.