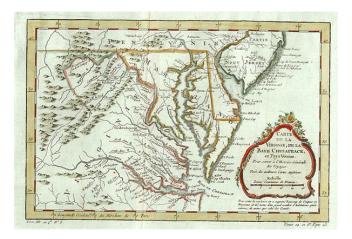

## Carte De la Virginie, De La Baye Chesapeack, et Pays Voisins . . .

| Stock#:<br>Map Maker: | 6173<br>Bellin |
|-----------------------|----------------|
| Date:                 | 1757           |
| Place:                | Paris          |
| Color:                | Uncolored      |
| <b>Condition</b> :    | VG+            |
| Size:                 | 12 x 8 inches  |
| Price:                | SOLD           |

## **Description:**

Detailed map of the Chesapeake, Virginia, Maryland, Delaware (immediately prior to the settlement between Penn and Lord Baltimore, with Delaware properly shown as part of Pennsylvania), and contiguous regions. Shows towns, roads, villages, churches, meeting houses, rivers, mountains, inlets, islands and a host of other details.