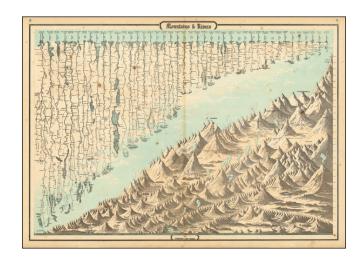

## **Mountains & Rivers**

**Stock#:** 61726

Map Maker: Johnson & Ward

Date: 1863
Place: New York
Color: Hand Colored

**Condition:** Good

**Size:** 24 x 17 inches

Price: SOLD

## **Description:**

Decorative example of Johnson & Browning's mountains and rivers plate, showing the lengths of the principal rivers of the world and heights of the principal mountains.

Delineates volcanoes, mountain lakes and other features. Includes names and distances and identifies continents. An interesting and decorative item.