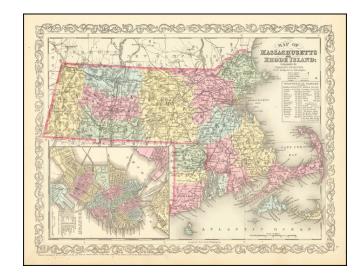

## **Description:**

Striking map of Massachusetts and Rhode Island, hand colored by counties, from Charles Desilver's *New Universal Atlas*.

The map names towns, rivers, lakes, islands, etc. and shows roads with distances, railroads and other details.

Large inset of Boston.