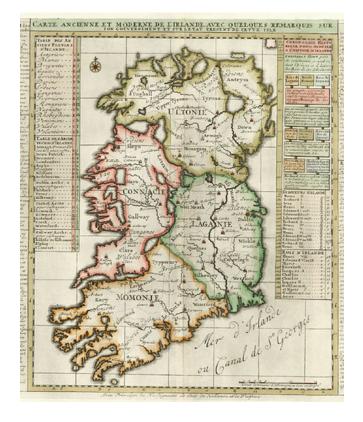

## Carte Ancienne Et Moderne De L'Irlande...

**Stock#:** 6172 **Map Maker:** Chatelain

**Date:** 1719

Place: Amsterdam Colored Hand Colored

**Condition:** VG+

**Size:** 13 x 11 inches

**Price:** SOLD

## **Description:**

Fasciniting map of Ireland, based upon the ancient and modern cartographic information as of the beginning of the 18th Century. A finely engraved map from Chatelain's monumental 7 volume Atlas Historique, one of the most famous and prolific works of the early 18th Century. A flawless example.