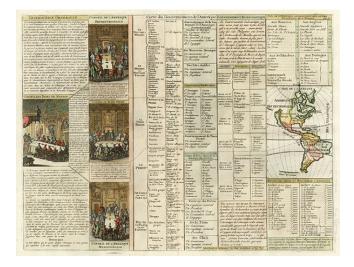

## Carte Du Gouvernement de L'Amerique

| Stock#:           | 6171             |
|-------------------|------------------|
| Map Maker:        | Chatelain        |
| Date:             | 1719             |
| Place:            | Amsterdam        |
| Color:            | Uncolored        |
| <b>Condition:</b> | VG+              |
| Size:             | 17.5 x 13 inches |
| Price:            | SOLD             |

## **Description:**

Interesting map of America, including California as an Island, on larger sheet, which includes 4 printed views of the counsels of the West Indies, North America, South America and Terre Ferme, plus substantial descriptive text.