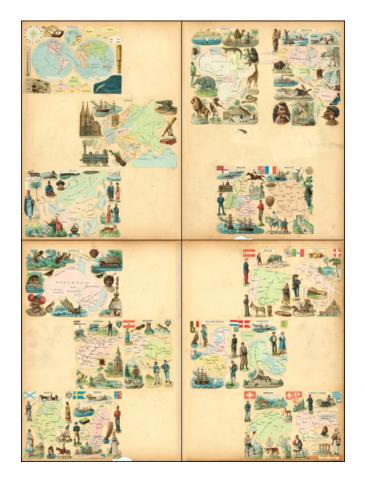

### Twelve Die Cut Maps of Different Parts of the World

**Stock#:** 61692

Map Maker: Anonymous

**Date:** 1915 circa

Place: n.p. Color: Color Condition: VG

**Size:** 6 x 4.5 inches (each sheet)

**Price:** SOLD

### **Description:**

Fascinating set of die cut maps of different parts of the world.

The group includes 12 maps:

- World
- Europe
- Asia
- Africa
- America
- England and France
- Australia
- German Empire and Austro Hungary

### Twelve Die Cut Maps of Different Parts of the World

- Russia, Sweden & Norway
- Spain & Portugal and Italy
- Belgium & Holland
- Denmark
- Switzerland, Turkey & Greece

#### **Detailed Condition:**

4 sheets, with 3 maps pasted down on each sheet