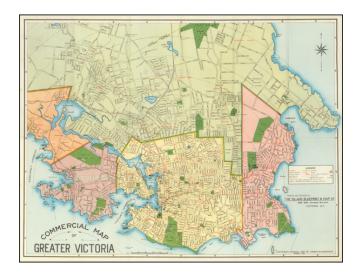

## **Description:**

Detailed separately published map of Victoria, British Columbia, published by the Island Blueprint & Map Company.

Shows railways, streetcar and bus lines, schools, fire halls, post offices and selected holdings.