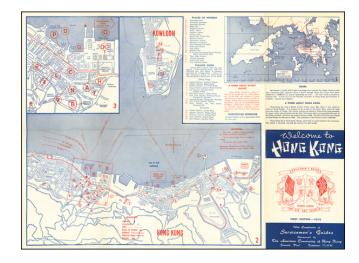

## **Description:**

Vintage guide map of Hong Kong, printed for American servicemen by "The American Community of Hong Kong". This being the 1959 first edition.

The sheet has three maps: a general map of Hong Kong region west to Lantao; a map of Kowloon and Hong Kong; and an inset detail map of the Central district.

The map shows churches and a synagogue, as well as general information and a shopping guide on the verso.