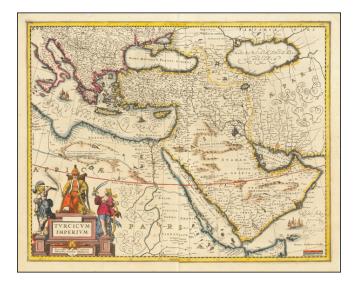

## Turkish Empire in the 17th Century

Good example of Jansson's rare map of the Turkish Empire, based upon Blaeu's map of a similar title.

Extends from Sicily and Italy in the West to the Black & Caspian Seas in the North and the Gulf of Aden, Red Sea and Saudi Arabia peninsula in the South. Centered on Cyprus.