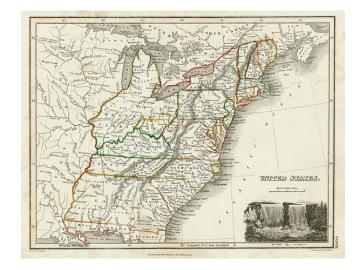

## **United States [Franklinia]**

**Stock#:** 6162

Map Maker: Thomson & Wyld

Date: 1824Place: LondonColor: Outline Color

**Condition:** VG+

**Size:** 12 x 9 inches

**Price:** SOLD

## **Description:**

Uncommon map, drawn by Wyld for John Thomson's smaller atlas of the world. This is one of the last maps to mark the state of "Franklinia", in eastern Tennessee, which had existed for a few short years in the 1780s. In the lower right corner is a vignette view of Niagara Falls. The Map Collector, 72, Baynton-Williams, p.12, map 17.