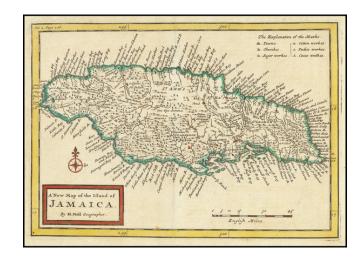

## A New Map of the Island of Jamaica. By H. Moll Geographer

**Stock#:** 61615 **Map Maker:** Moll

Date: 1708 Place: London

**Color:** Hand Colored

**Condition:** VG+

**Size:**  $10 \times 7$  inches

**Price:** SOLD

## **Description:**

Attractive map of Jamaica by Herman Moll.

The map shows towns, rivers, mountains, lakes, islands, etc. Decorative compass rose.

A nice attractive map of the region from London's most famous cartographer of the early 18th Century.