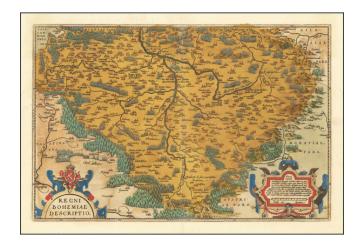

## Regni Bohemiae Descriptio

**Stock#:** 61613 **Map Maker:** Ortelius

Date: 1587
Place: Antwerp
Color: Hand Colored

**Condition:** VG+

**Size:** 20 x 13.5 inches

**Price:** SOLD

## **Description:**

Fine old color example of Ortelius' decorative map of Bohemia, centered on Prague, based upon regional maps by Johann Criginger (1521-1571).

The map shows remarkable detail, including towns, rivers, woods and other features. Two gorgeous cartouches and a coat of arms. The map is from Ortelius' *Theatrum Orbis Terrarum*, the first modern atlas of the World.