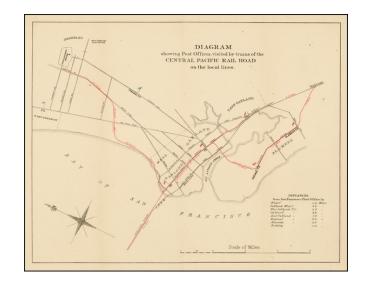

## Diagram showing Post Offices, visited by trains of the Central Pacific Rail Road on the local lines.

**Stock#:** 6160

Map Maker: Anonymous

**Date:** 1879

Place:

**Color:** Outline Color

**Condition:** VG+

## **Description:**

Very intesting map showing routes of the railroad in the Oakland area.

Table showing distances from San Francisco Post Office to the Wharf, Oakland Wharf, West Oakland PO, Oakland PO, East Oakland PO, Encinal PO, Alameda PO and Berkeley PO. Each Post Office noted with a flag. A charming scarce map which we have never previously seen.