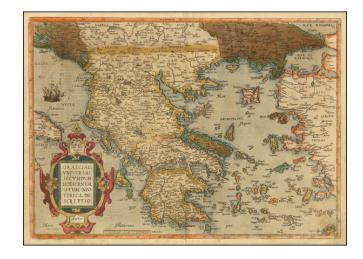

## Graeciae Universae Secundum Hodiernum Situm Neoterica Descriptio

**Stock#:** 61597 **Map Maker:** Ortelius

Date: 1580 circa
Place: Antwerp
Color: Hand Colored

**Condition:** VG

**Size:** 20 x 14.5 inches

## **Description:**

Decorative map of Greece and surrounding Islands and contiguous regions, from Ortelius' *Theatrum*, based upon the work of Giacomo Gastaldi.

The map is embellished by a sailing ship and a large ornate cartouche. The map shows cities, rivers, mountains, lakes, islands, ports, forests, etc. An attractive full color example, with nice margins.