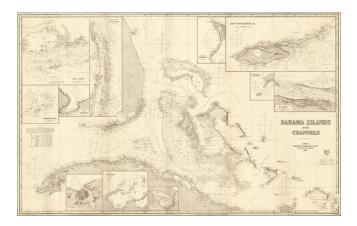

### A Superb Antique Sea Chart of the Bahamas and South Florida.

Richly detailed, rare blueback sea chart covering the Bahamas, northern Cuba, South Florida, and the Florida Keys. Imray's chart is unusual for its significant focus on the Bahamas in its inset maps, with very large plans of Nassau and New Providence.

The map is rich in bathymetric data, particularly in the soundings in the three insets of the Florida Keys.

#### **Insets**

From the top, clockwise, the map includes the following insets:

- Anchorages at the West Side of Crooked Id.
- New Providence &c.
- Anchorage on the S.W. Side of Acklin Island
- Nassau
- Puerto de Las Nuevitas.
- Sketch of Cardenas [Unsurveyed]
- Havana
- Tortugas Cay
- Sketch of Matanzas [Unsurveyed]
- Cay West
- North-East Part of Florida Reef