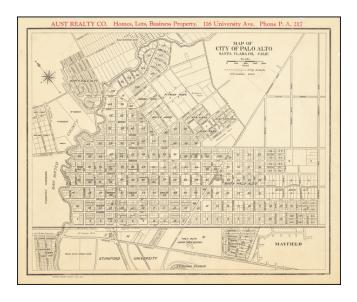

## Map of City of Palo Alto Santa Clara Co. Calif. November 1924

| Stock#:           | 61560            |
|-------------------|------------------|
| Map Maker:        | Times Print Shop |
| Date:             | 1924             |
| Place:            | Palo Alto        |
| Color:            | Uncolored        |
| <b>Condition:</b> | VG               |
| Size:             | 17 x 14 inches   |
| Price:            | SOLD             |

#### **Description:**

Early detailed map of Palo Alto, printed by the Times Print Shop for Aust Realty, Company.

The map is oriented with northeast at the top, with the Stanford University and Palo Alto Union High School campuses at the bottom of the map.