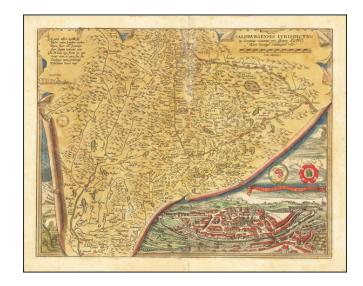

## **Description:**

Old Color example of the Salzburg area, from Ortelius' *Theatrum Orbis Terrarum*, the first modern atlas of the world.

Decorative birdseye view of the city at the bottom of the map, along with two coats of arms.

The map is attributed to Marco Secznagel (1520-1580) of Salzburg.