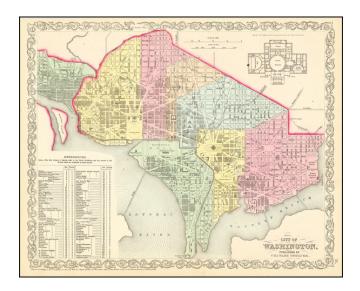

## Barry Lawrence Ruderman Antique Maps Inc.

7407 La Jolla Boulevard La Jolla, CA 92037

www.raremaps.com

(858) 551-8500 blr@raremaps.com

**City of Washington** 

| Stock#:<br>Map Maker: | 61508<br>Desilver |
|-----------------------|-------------------|
| Date:                 | 1857              |
| Place:                | Philadelphia      |
| Color:                | Hand Colored      |
| <b>Condition:</b>     | VG+               |
| Size:                 | 15 x 12 inches    |
| Price:                | SOLD              |

## **Description**:

Scarce Charles Desilver map of Washington DC, handcolored by ward, shows streets, buildings, bridges, railroad lines, etc.

Key to main buildings and plan of the Capitol.