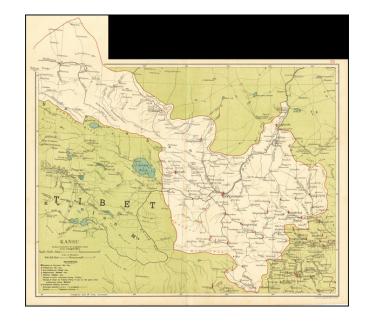

## [Gansu & Ningxia] Kansu

**Stock#:** 61498 **Map Maker:** Stanford

Date: 1908 circaPlace: LondonColor: ColorCondition: VG+

**Size:** 16 x 12.5 inches

**Price:** \$ 225.00

## **Description:**

Fine regional map of Gansu & Ningxia, from the *Atlas of the Chinese Empire*; Prepared by Mr. Edward Stanford for the China Inland Mission.

The work was published by Morgan & Scott, Ltd., London.

Lanchowfu (Lanzhou), the Great Wall of China, and Protestant Mission Stations are marked on the map