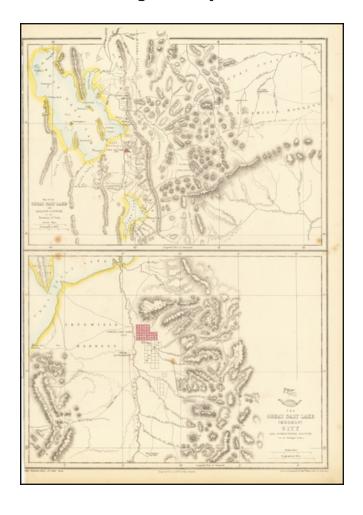

#### The Earliest Atlas Map To Focus on The Salt Lake City Region and Mormon Settlements

Two excellent early regional maps of the Salt Lake area.

The upper map extends a bit west of the Lake to the Uintas and South to Lake Utah, as well as considerably east of the lake and the Wasatch. Includes a town plan for Salt Lake, roads, other towns, rivers, etc.

The lower map focuses on the area around Salt Lake City and includes a nice town grid, plus some other areas south of downtown which are recently laid out, including Welsh settlement and Big Field. The City

## Map of the Great Salt Lake and Adjacent Country in the Territory of Utah [with] The Great Salt Lake (Mormon) City And Surrounding Country

Mill is shown, as are another Mill, a cave and other fine details.

A scarce map, one of the best early maps of the area which is reasonably obtainable by collectors.