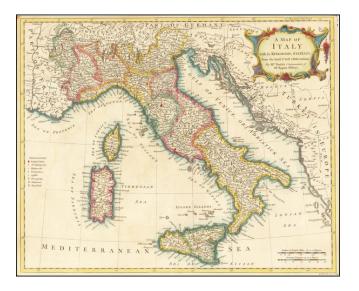

## Barry Lawrence Ruderman Antique Maps Inc.

7407 La Jolla Boulevard La Jolla, CA 92037

www.raremaps.com

(858) 551-8500 blr@raremaps.com

A Map of Italy with its Kingdoms, States, &c. . .

| Stock#:<br>Map Maker: | 61494<br>Seale   |
|-----------------------|------------------|
| Date:                 | 1746             |
| Place:                | London           |
| Color:                | Hand Colored     |
| <b>Condition:</b>     | VG+              |
| Size:                 | 18.5 x 15 inches |
| Price:                | SOLD             |

## **Description:**

Decorative map of Italy, Corsica, Sardinia and Sicily. Shows towns, roads, lakes, rivers, Castles, forts, etc. From *Tindal's Continuation of Rapin's History*.