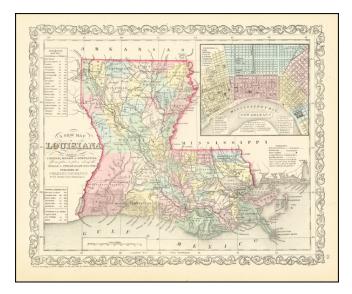

## A New Map Of Louisiana with its Canals, Roads, Distances from Place to Place, along the Stage & Steam Boat Routes...

- Stock#:61428Map Maker:Desilver
- Date:1857Place:PhiladelphiaColor:Hand ColoredCondition:VG+Size:15.5 x 12.5 inches

## **Description**:

Detailed and interesting map of Louisiana, hand colored by parish and showing towns, rivers, bays, lakes, railroads, swamps, etc.

Table of Steam Boat routes and distances.

Large inset map of New Orleans, colored by wards.