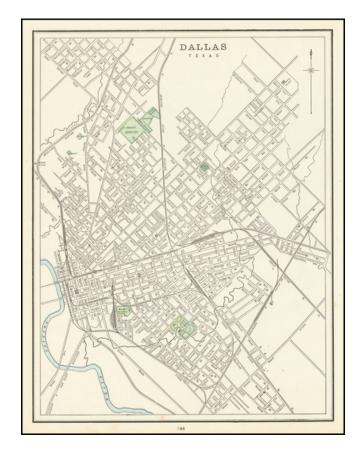

## Dallas, Texas

**Stock#:** 61426 **Map Maker:** Cram

Date: 1893Place: ChicagoColor: Condition: VG+

**Size:**  $10 \times 13$  inches

Price: SOLD

## **Description:**

A detailed plan of the city of Dallas highlighting major parks and cemeteries and showing a portion of the Trinity river as well as local creeks.

The first separate map of Dallas to appear in a Commercial Atlas and one of the few maps of Dallas published in the 19th Century.