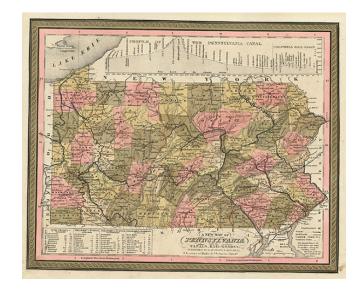

## A New Map of Pennsylvania with Its Canals, Rail-Roads &c

Stock#: 6142 Map Maker: Mitchell

**Date:** 1846

Place: Philadelphia Colored Hand Colored

**Condition:** VG

**Size:** 14 x 11.5 inches

**Price:** SOLD

## **Description:**

Nice example of Mitchell's map of Pennsylvania, hand colored by counties, with a profile view of the Pennsylvania Canal. The map includes Steamboat Routes. Shows towns, counties, roads, canals, railroads and distances. An increasing scarce map. A bright copy of this increasingly scarce map.