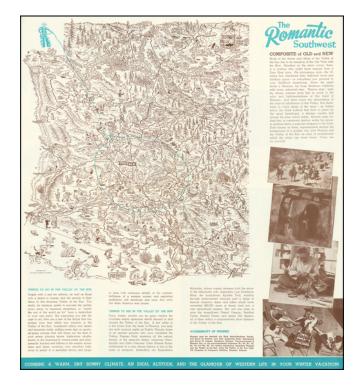

## (Pictorial Map of Arizona) The Romantic Southwest

**Stock#:** 61413

Map Maker: Hague & Phoenix Chamber of

Commerce

**Date:** 1938

**Place:** Phoenix, Arizona

**Color:** Color **Condition:** VG

**Size:** 16 x 17.5 inches

### Attractive Vintage Pictorial of Arizona, Published in Phoenix.

Vintage pictorial map of Arizona from the Golden Age of pictorial maps, absolutely filled with figures, landmarks, local crafts, towns, local flora and fauna, etc.

The map was issued as a promotional piece by the Phoenix Chamber of Commerce. This map predates the city (and state's) post-War, airconditioning-fueled boom times.