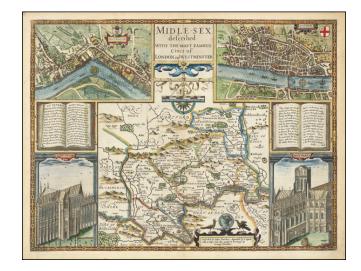

## Midle-Sex described With The Most Famous Cities of London and Westminster

**Stock#:** 61388 **Map Maker:** Speed

Date: 1610 Place: London

**Color:** Hand Colored

**Condition:** Good

**Size:**  $20 \times 15$  inches

## **Description:**

Decorative full-color example of Speed's map of Middlesex, with large inset plans of London and Westminster and views of Saint Peters and Saint Pauls Cathedrals.

The former county of Middlesex now comprises most of Greater London. The map illustrates the beginnings of London's remarkable urban sprawl.

First edition, with George Humble in the imprint.