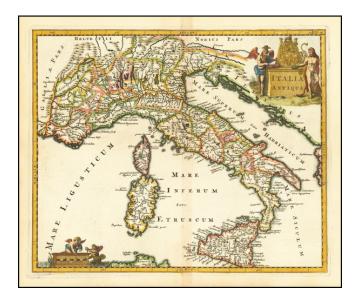

## Barry Lawrence Ruderman Antique Maps Inc.

7407 La Jolla Boulevard La Jolla, CA 92037

www.raremaps.com

(858) 551-8500 blr@raremaps.com

Italia Antiqua

| Stock#:           | 61366          |
|-------------------|----------------|
| Map Maker:        | Clüver         |
| Date:             | 1697           |
| Place:            | Leiden         |
| Color:            | Hand Colored   |
| <b>Condition:</b> | VG+            |
| Size:             | 13 x 10 inches |
| Price:            | SOLD           |

## **Description:**

Interesting map of Italy, Corsica, Sardinia, etc. based upon 2000 year old cartography.

From an early edition of Cluverius' Geography, one of the most popular works of the 17th century.