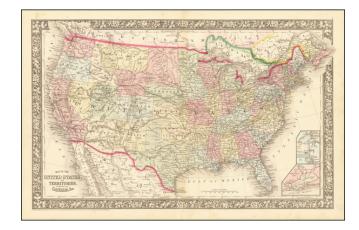

## Map of the United States And Territories, Together with Canada &c.

**Stock#:** 61327 **Map Maker:** Mitchell Jr.

**Date:** 1865

Place: Philadelphia Colored Hand Colored

**Condition:** VG

**Size:** 21 x 13 inches

## **Description:**

This map illustrates the evolving west, most notably the oversized Idaho Territory which extends from Oregon and Washington to Dacotah. The map shows early explorers routes, forts, Indians, railroads, towns, rivers, mountains, etc. Very decorative. Insets of Pensacola and Hampton Roads/Norfolk.