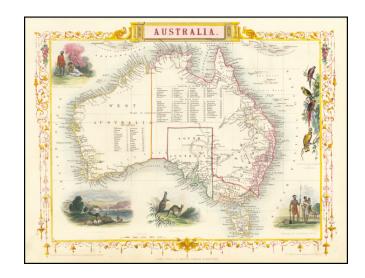

## **Description:**

Gorgeous full color example of this wonderful map of Australia, with vignettes of Parrots, two sets of Aborigines, Kangaroos, and Sydney.

Two sets of tables of counties in Victoria and NSW. Engraved for R. Montgomery Martin's Illustrated Atlas. Tallis was one of the last great decorative map makers. His maps are prized for the wonderful vignettes of indigenous scenes, people, etc.