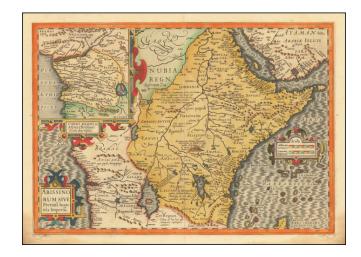

### The Kingdom of Prester John

Large format map of the Kingdom of Prester John, the mythical African King whom the Crusaders believed had converted to Christianity.

While Prester John and his Kingdom were mythical, it did not stop the major European cartographic publishers from producing maps of his Kingdom in remarkable detail.

The map includes remarkable geographical detail of Prester John's Kingdom, along with notes regarding this and other Central African regions. A large Lake Zair and Zarian are shown as the source of the Nile.

Large inset of the Congo.