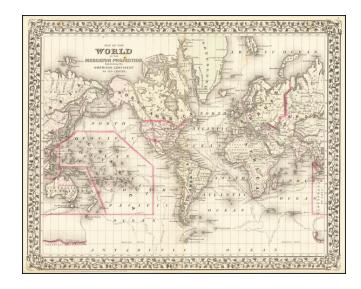

## Map of the World on The Mercator Projection, Exhibiting the American Continent As Its Centre

**Stock#:** 61314 **Map Maker:** Mitchell Jr.

**Date:** 1872

Place: Philadelphia Color: Hand Colored

**Condition:** VG

## **Description:**

Decorative mid 19th Century map of the world, with a unique twist, in that the Americas are at the center of the map.

Includes decorative borders.

Shows the tracks of the various 18th & 19th Century explorers, including Cook, Gore, US Ex Ex, Ross, and Clarke.