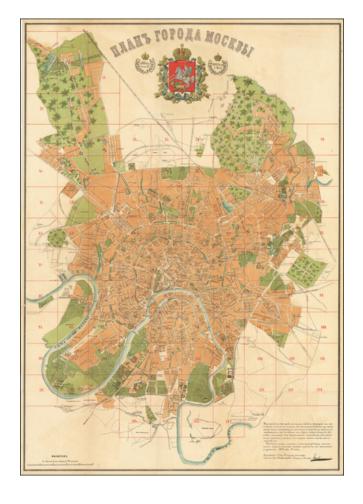

## **Description:**

Detailed color-printed antique map of Moscow, published in 1881.

The map divides Moscow into a grid with 127 sections (though not all are shown). It is signed by the Major General in charge of the Moscow City Police.

At the top of the map is the Coat of Arms of the City of Moscow, featuring St. George Slaying the Dragon.

Roads and parks are illustrated in great detail. Important buildings are named in Russian.