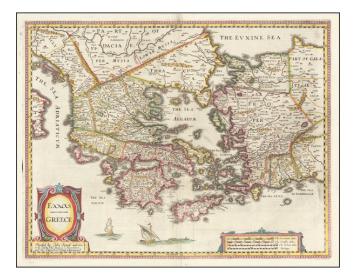

## **Description:**

Nice example of John Speed's map of Greece.

Extends north to include part of the Black Sea. A highly detailed early depiction of Greece, with fascinating English text description on the verso.

The first folio sized map of Greece published in England.