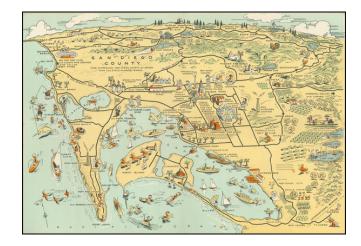

## [Pictorial Map of San Diego County] San Diego Then -- and Now

**Stock#:** 61289 **Map Maker:** Jones

Date: 1930Place: San DiegoColor: Condition: VG

**Size:** 16 x 11 inches

**Price:** SOLD

## **Description:**

Scarce pictorial map of San Diego County by Lowell Jones.

The map shows many of the iconic San Diego sites, including:

- Del Mar Turf Club
- La Jolla
- Mission Beach Roller Coaster
- Old Spanish Lighthouse
- City Stadium
- World's Largest Log Rafts (in San Diego Bay)
- Coronado Ferry (before the bridge)
- San Diego State College
- Brown Military Academy

There are two editions of the map, most easily differentiated by the presence or absence of a title cartouche in the lower left of the pictorial map. The other edition can be seen here and is from a completely new matrix.