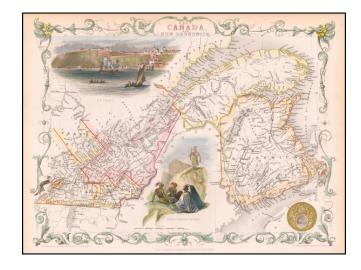

## **East Canada and New Brunswick**

**Stock#:** 61249 **Map Maker:** Tallis

Date: 1851 Place: London

**Color:** Hand Colored

**Condition:** VG+

**Size:**  $13 \times 9.5$  inches

**Price:** SOLD

## **Description:**

Stunning full color example of Tallis's decorative map of East Canada.

Highly detailed, showing counties and townships. Decorative vignettes of Quebec, North American Indians and the Canadian Seal.

Engraved for R. Montgomery Martin's Illustrated Atlas. Tallis was one of the last great decorative map makers. His maps are prized for the wonderful vignettes of indigenous scenes, people, etc.