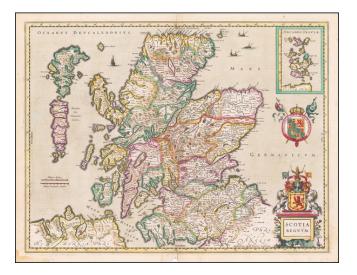

## Barry Lawrence Ruderman Antique Maps Inc.

7407 La Jolla Boulevard La Jolla, CA 92037

www.raremaps.com

(858) 551-8500 blr@raremaps.com

Scotia Regnum

| Stock#:    | 61229          |
|------------|----------------|
| Map Maker: | Blaeu          |
| Date:      | 1635           |
| Place:     | Amsterdam      |
| Color:     | Hand Colored   |
| Condition: | VG+            |
| Size:      | 20 x 15 inches |
| Price:     | SOLD           |

## **Description:**

Fine example of Blaeu's map of Scotland, including 2 coats of arms, sailing ships and decorative title cartouche.

First issued in the 1633 edition of Blaeu's Atlas Novus.