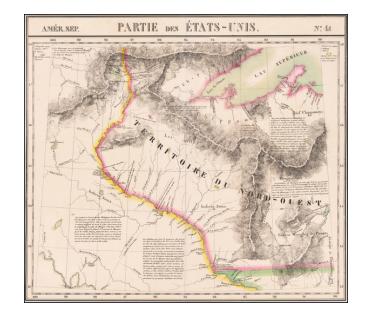

#### An Early Map of the Old Northwest Territory

Finely colored example of the rare third state of Vandermaelen's highly detailed map of the Upper Mississippi and Upper Missouri River areas, from Vandermaelen's *Atlas Universel*, the first atlas to systematically map the world in uniform scale.

The map provides a remarkably detailed early look at the Upper Mississippi and Upper Missouri during a period where the region is mostly being explored by fur traders. The map is a testament to the phenomenal effort Vandermaelen undertook to compile contemporary and highly detailed, the most detailed regional maps of the regions to appear in an atlas. Cartographically, the atlas is a magnificent highly detailed work, pulling together the best information for indigenous sources. This first large format map ever produced for this region. Includes extensive notes throughout the map. Extends south to Dubuque, west to the Gr. Sioux & Yellowood Rivers & east to Lake Winnebago.

This would seem to be the second of three states of the map, with this edition having substantially more topographical detail than the first edition and a number of additional annotations, although the basic geographical details and place names are largely unchanged.