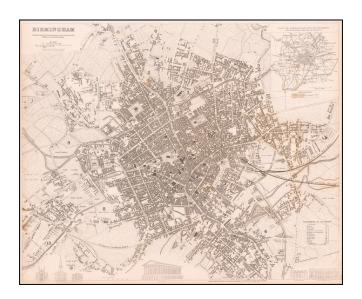

## Birmingham

| Stock#:<br>Map Maker: | 61201<br>SDUK    |
|-----------------------|------------------|
| Date:                 | 1839             |
| Place:                | London           |
| Color:                | Uncolored        |
| <b>Condition</b> :    | VG               |
| Size:                 | 15.5 x 12 inches |
| Price:                | Not Available    |

## **Description:**

Highly detailed town plan of Birmingham, England. A generally nice example with inset of the environs and boundaries taken from the Reform Act.

One of the best examples published in a commercial atlas in the 19th Century.