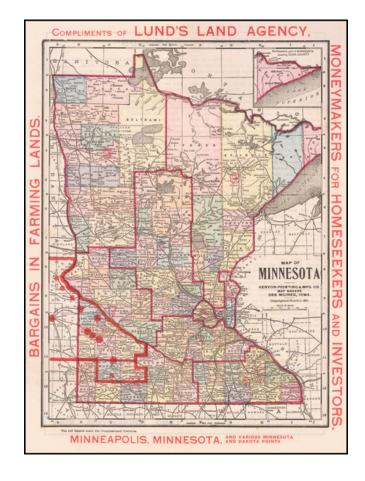

## **Description:**

Antique map of Minnesota, illustrating the counties and Congressional districts of the state.

This example was prepared for distribution by Lund's Land Agency, which was advertising land for sale in southwestern Minnesota and eastern South Dakota.

Several towns are highlighted, including Canby, Minnesota. Home of the Lund-Hoel House Museum: <a href="https://www.canbymuseums.org/documents/45.html">https://www.canbymuseums.org/documents/45.html</a>

## **Detailed Condition:**

Folding map, overprinted in red with land agency promotion details. Publisher lettered, red paper covers.