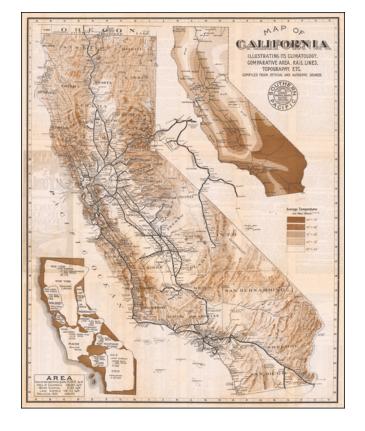

## Map of California Illustrating Its Climatology, Comparative Area, Rail Lines, Topography, Etc. Compiled From Official and Authentic Sources

**Stock#:** 61198

Map Maker: Southern Pacific Railroad

Company

## **Description:**

Interesting thematic map of California, published by the Southern Pacific Company.

The map notes average temperatures, railroad routes, topographical details, etc.

The map at the lower left superimposes other states over California, to illustrate their relative sizes.