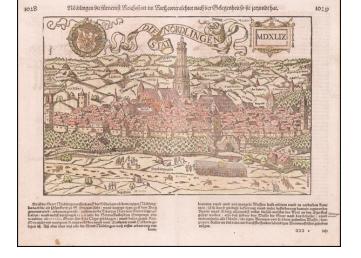

## Barry Lawrence Ruderman Antique Maps Inc.

7407 La Jolla Boulevard La Jolla, CA 92037

www.raremaps.com

(858) 551-8500 blr@raremaps.com

Die Stat Nordlingen . . . MDXLIX

| Stock#:           | 61192           |
|-------------------|-----------------|
| Map Maker:        | Munster         |
| Date:             | 1560 circa      |
| Place:            | Basel           |
| Color:            | Hand Colored    |
| <b>Condition:</b> | VG              |
| Size:             | 13.5 x 9 inches |
| Price:            | SOLD            |

## **Description:**

Interesting view of the medieval town of Nordlingen (Riess), in Bayern, from Munster's Cosmographia.

Individual landmarks and buildings are named as well as farms and other points of interest in the surrounding countryside. An elaborate title banner and crest adorn the view. With French title on top and a cartouche indicating 1549 in Roman numerals.