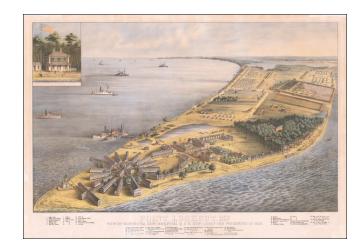

## **Description:**

Detailed map / birdseye view of Point Lookout, Marylands, with a key locating 63 points of Interest.

Fine chromolithograph, showing Point Lookout and its hospital and military buildings, etc.

Point Look Out is at the soutnern post tip of the land separating the Potomac River and Chesapeake Bay.