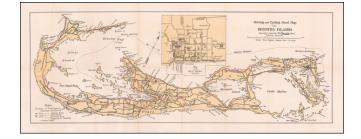

## Driving and Cycling Road Map of the Bermuda Islands Specially compiled for the Rexall Store Hamilton Bermuda

Stock#:61182Map Maker:Anonymous

Date:1898Place:Hamilton, BermudaColor:ColorCondition:VGSize:27.5 x 11.5 inches

## **Description:**

Scarce road map of Bermuda, with a large inset plan of Hamilton.

The map color codes the roads on the island as Best, Good and Fair, as well as providing notes for the steepness of the Grade.