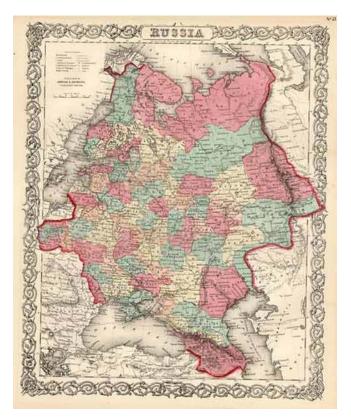

## Russia

| Stock#:           | 6115           |
|-------------------|----------------|
| Map Maker:        | Colton         |
| Date:             | 1859           |
| Place:            | New York       |
| Color:            | Hand Colored   |
| <b>Condition:</b> | VG+            |
| Size:             | 15 x 13 inches |
| Price:            | SOLD           |

## **Description:**

Detailed map of European Russia, hand colored by provinces. Shows towns, roads, railroads, rivers, mountains, lakes, islands, etc. Decorative border. A terrific regional map, from JH Colton, one of the most prolific American mapmakers of the mid-19th Century. From the scarce 1859 edition, bearing the imprint of Johnson & Browning, one year before these two publishers commenced publication of Johnson's Illustrated Family Atlas of the World. Marvelous vibrant colors.