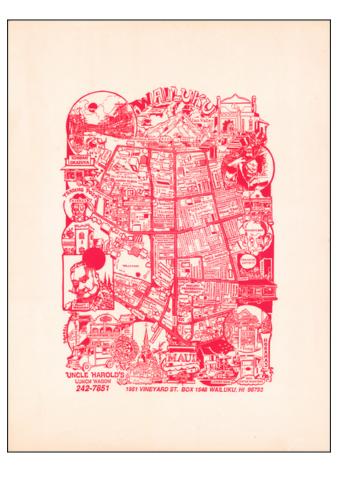

## **Description:**

Interesting pictorial advertising map of Wailuku, Hawaii, which seems to have been published by Uncle Harold's Lunch Wagon.

The map is a fun mix of cultural and promotional material, with an image of pre-WWII Wailuku at the top (with Ox Cart), Buddhist Temple at top left, and a mix of tourist and local business advertisement.